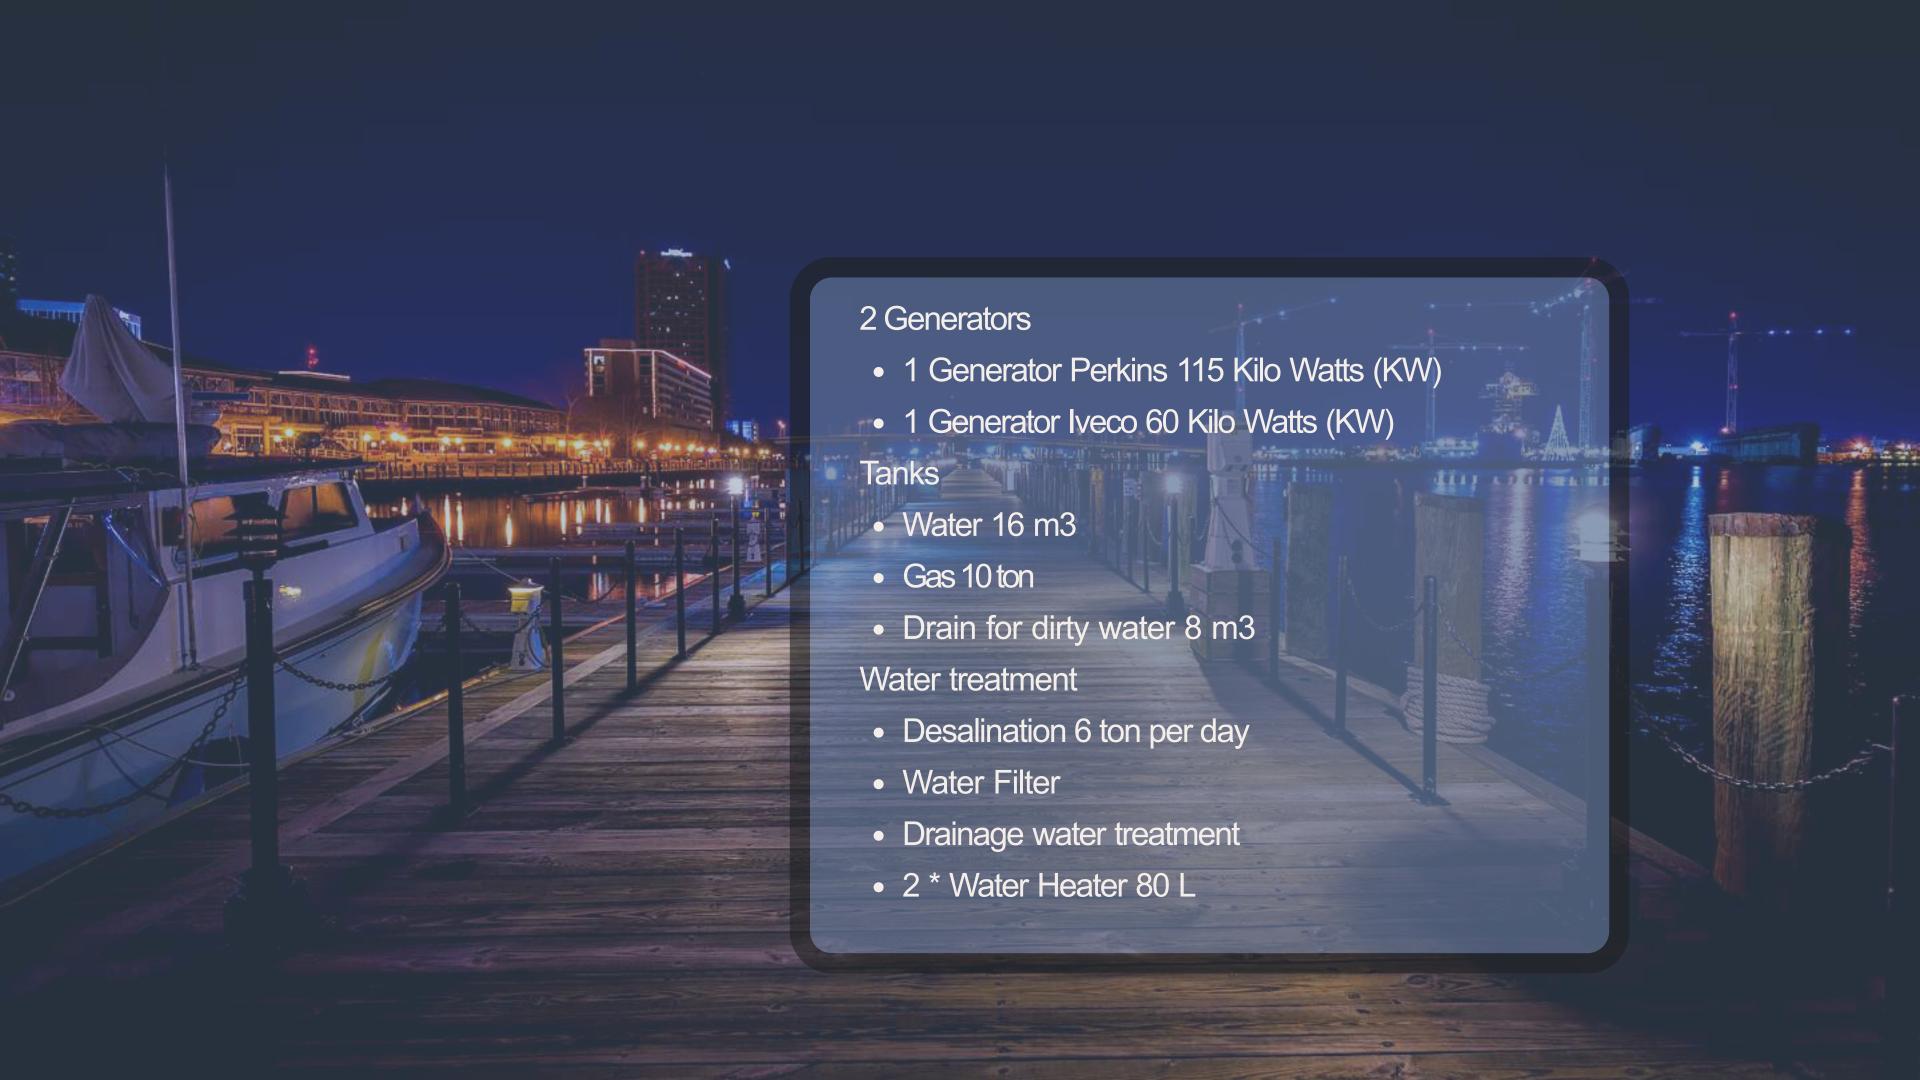

TIVE CONCEPT APPLIED TO CONSTRUCTION AND SPACE MANAGEMENT. DESIGNED TO ACCOMMODATE VARIOUS ACTIVITIES SUCH AS DIVING, KITE SURFING AND CRUISING TO THE HIGHEST STANDARD POSSIBLE.



# HAMMERHEADI

**OVERVIEW** 

#### Super/Mega/Motor/Cruise Yacht

• 30 m

### Manufacturing

- Year of Manufacture 2015
- Year of Registration 2016
- By Hammerhead Diving Safaris Co.

#### Certificates

• Egyptian authority for maritime safety (EAMS)

#### Design Name

• HH I /2016











## **Dimensions**

#### Draft/Depth

• Draft from water line 2 meter = 6.5 feet

#### Beam

• Outer 6.6 meter

#### Length

- Overall 32 meter
- To AFT side 28.5 meter

#### Weight

- Gross 235 tons
- Net 137 tons





International VHF
International HF
SART
radar 24 miles
EPIRB
GPS 7 inch
2 \* Walky-Talkies

**GMDSS** 











# CUSTOMIZATION OR ADDITIONAL FEATURES (CAN BE ADDED UPON REQUEST)

Hairdryers
Thuraya
Satellite
Rooms accessories
Jetski
Water games and inflatables