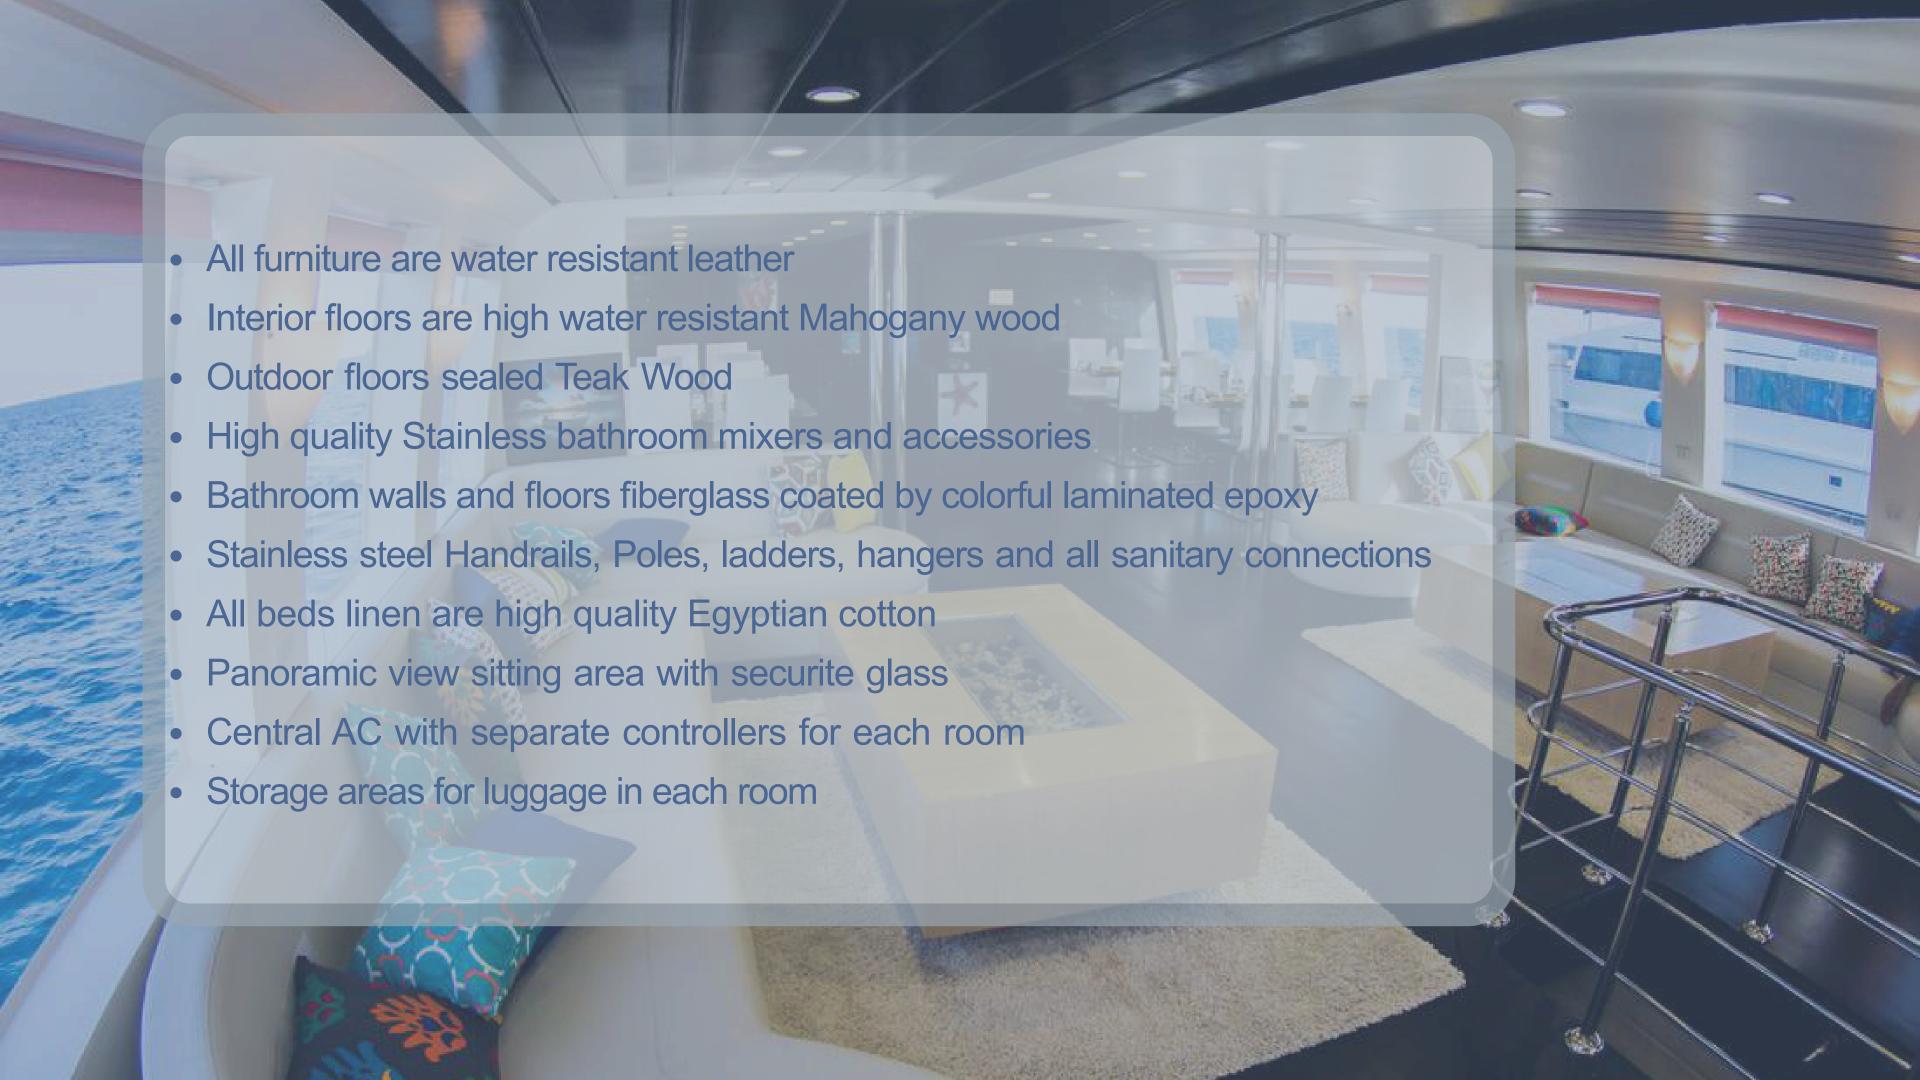

QUALITY; SHE REPRESENTS UNIQUE SYNERGY OF TECHNICALLY ADVANCED CONSTRUCTION, FUNCTIONALITY AND DESIGN. HAMMERHEAD II DEMONSTRATES HOW AN EXPERIENCED TEAM OF DIVERSITY SKILLED PROFESSIONALS IN SHIPBUILDING, MODERN EXTERIOR AND INTERIOR DESIGNING CAN PRODUCE LUXURIOUS YACHT OF EFFICIENT FUNCTIONALITY AND AUTHENTIC APPEAL. INNOVATIVE CONCEPT APPLIED TO CONSTRUCTION AND SPACE MANAGEMENT. DESIGNED TO ACCOMMODATE VARIOUS ACTIVITIES SUCH AS DIVING, KITE SURFING AND CRUISING TO THE HIGHEST STANDARD POSSIBLE.



# HAMMERHEADI

**OVERVIEW** 

#### Super/Mega/Motor/Cruise Yacht

• 30 m

### Manufacturing

- Year of Manufacture 2015
- Year of Registration 2016
- By Hammerhead Diving Safaris Co.

#### Certificates

• Egyptian authority for maritime safety (EAMS)

#### Design Name

• HH I /2016











## **Dimensions**

#### Draft/Depth

• Draft from water line 2 meter = 6.5 feet

#### Beam

• Outer 6.6 meter

#### Length

- Overall 32 meter
- To AFT side 28.5 meter

#### Weight

- Gross 235 tons
- Net 137 tons





International VHF
International HF
SART
radar 24 miles
EPIRB
GPS 7 inch
2 \* Walky-Talkies

**GMDSS** 











# CUSTOMIZATION OR ADDITIONAL FEATURES (CAN BE ADDED UPON REQUEST)

Hairdryers
Thuraya
Satellite
Rooms accessories
Jetski
Water games and inflatables