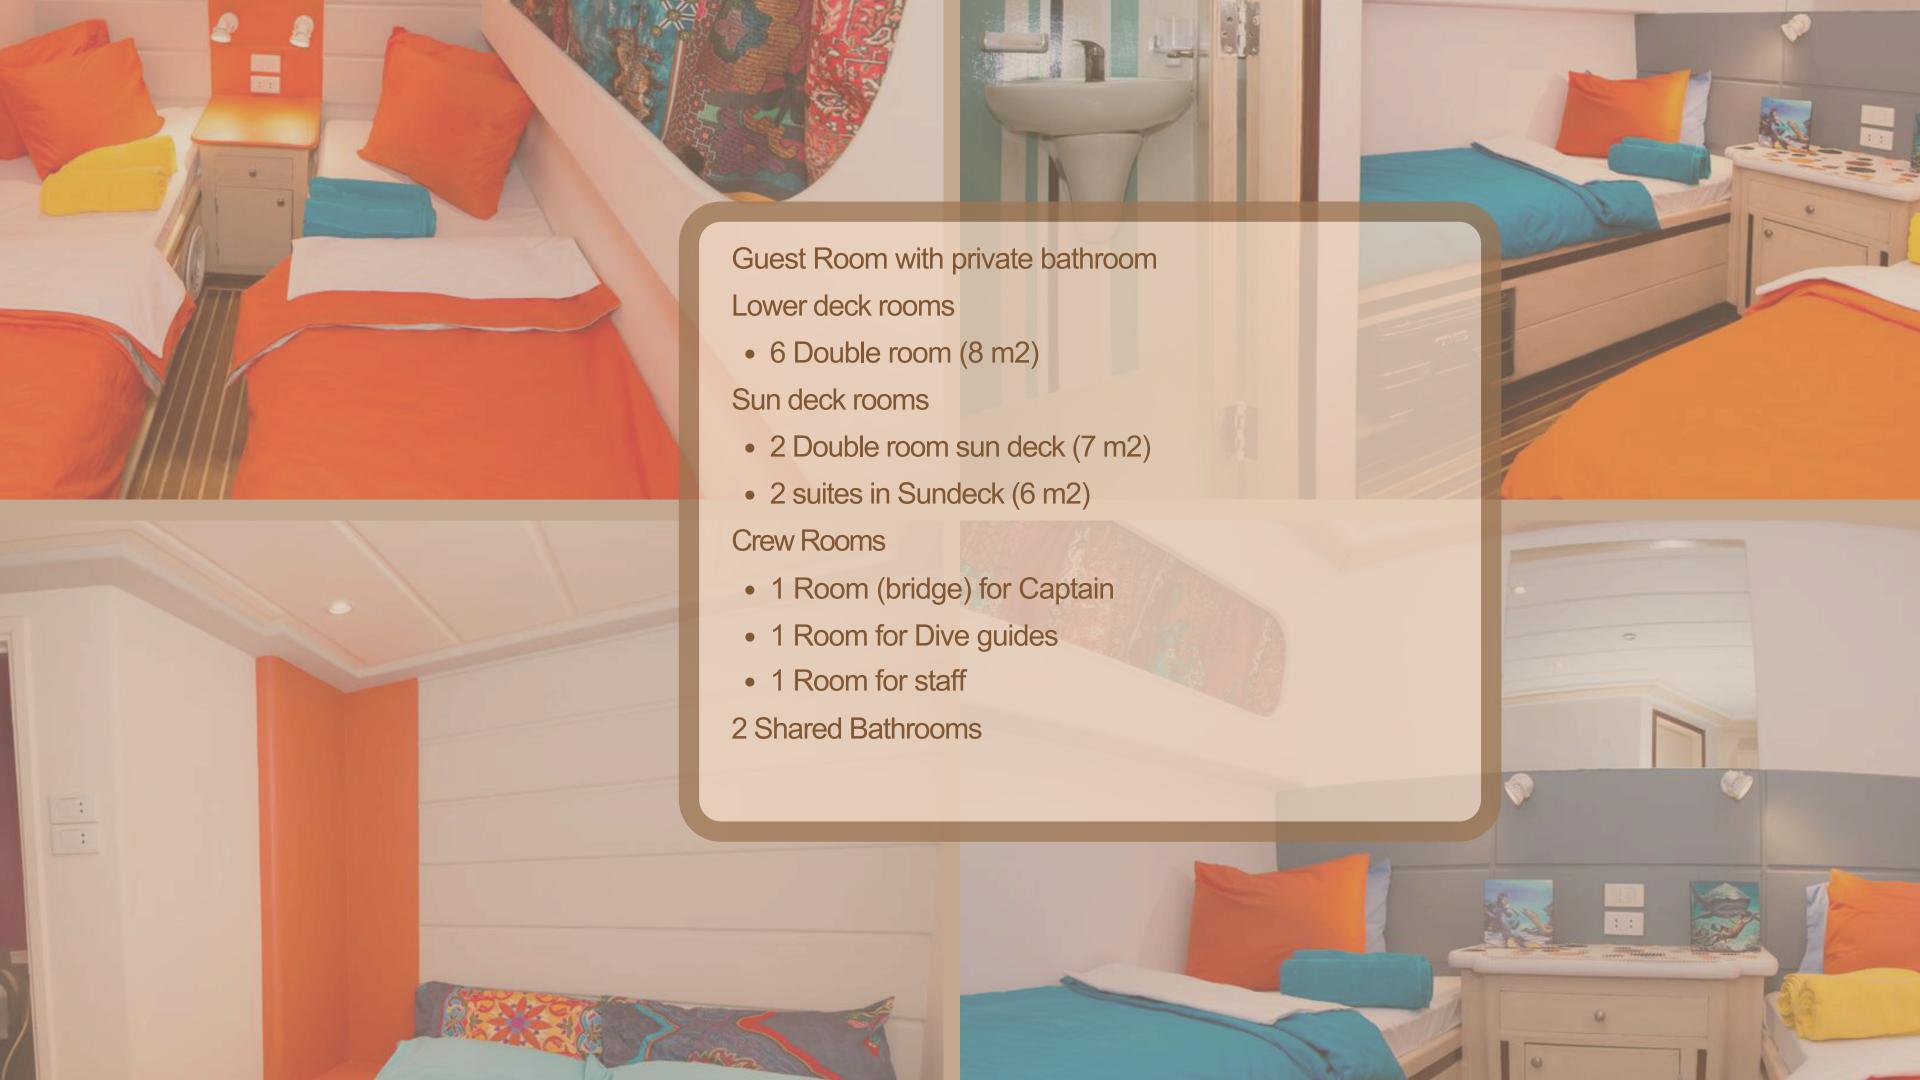

NG QUALITY; SHE REPRESENTS UNIQUE SYNERGY OF TECHNICALLY ADVANCED CONSTRUCTION, FUNCTIONALITY AND DESIGN. HAMMERHEAD II DEMONSTRATES HOW AN EXPERIENCED TEAM OF DIVERSITY SKILLED PROFESSIONALS IN SHIPBUILDING, MODERN EXTERIOR AND INTERIOR DESIGNING CAN PRODUCE LUXURIOUS YACHT OF EFFICIENT FUNCTIONALITY AND AUTHENTIC APPEAL. INNOVATIVE CONCEPT APPLIED TO CONSTRUCTION AND SPACE MANAGEMENT. DESIGNED TO ACCOMMODATE VARIOUS ACTIVITIES SUCH AS DIVING, KITE SURFING AND CRUISING TO THE HIGHEST STANDARD POSSIBLE.



# HAMMERHEADI

**OVERVIEW** 

#### Super/Mega/Motor/Cruise Yacht

• 30 m

### Manufacturing

- Year of Manufacture 2015
- Year of Registration 2016
- By Hammerhead Diving Safaris Co.

#### Certificates

• Egyptian authority for maritime safety (EAMS)

#### Design Name

• HH I /2016











## **Dimensions**

#### Draft/Depth

• Draft from water line 2 meter = 6.5 feet

#### Beam

• Outer 6.6 meter

#### Length

- Overall 32 meter
- To AFT side 28.5 meter

#### Weight

- Gross 235 tons
- Net 137 tons





International VHF
International HF
SART
radar 24 miles
EPIRB
GPS 7 inch
2 \* Walky-Talkies

**GMDSS** 











# CUSTOMIZATION OR ADDITIONAL FEATURES (CAN BE ADDED UPON REQUEST)

Hairdryers
Thuraya
Satellite
Rooms accessories
Jetski
Water games and inflatables