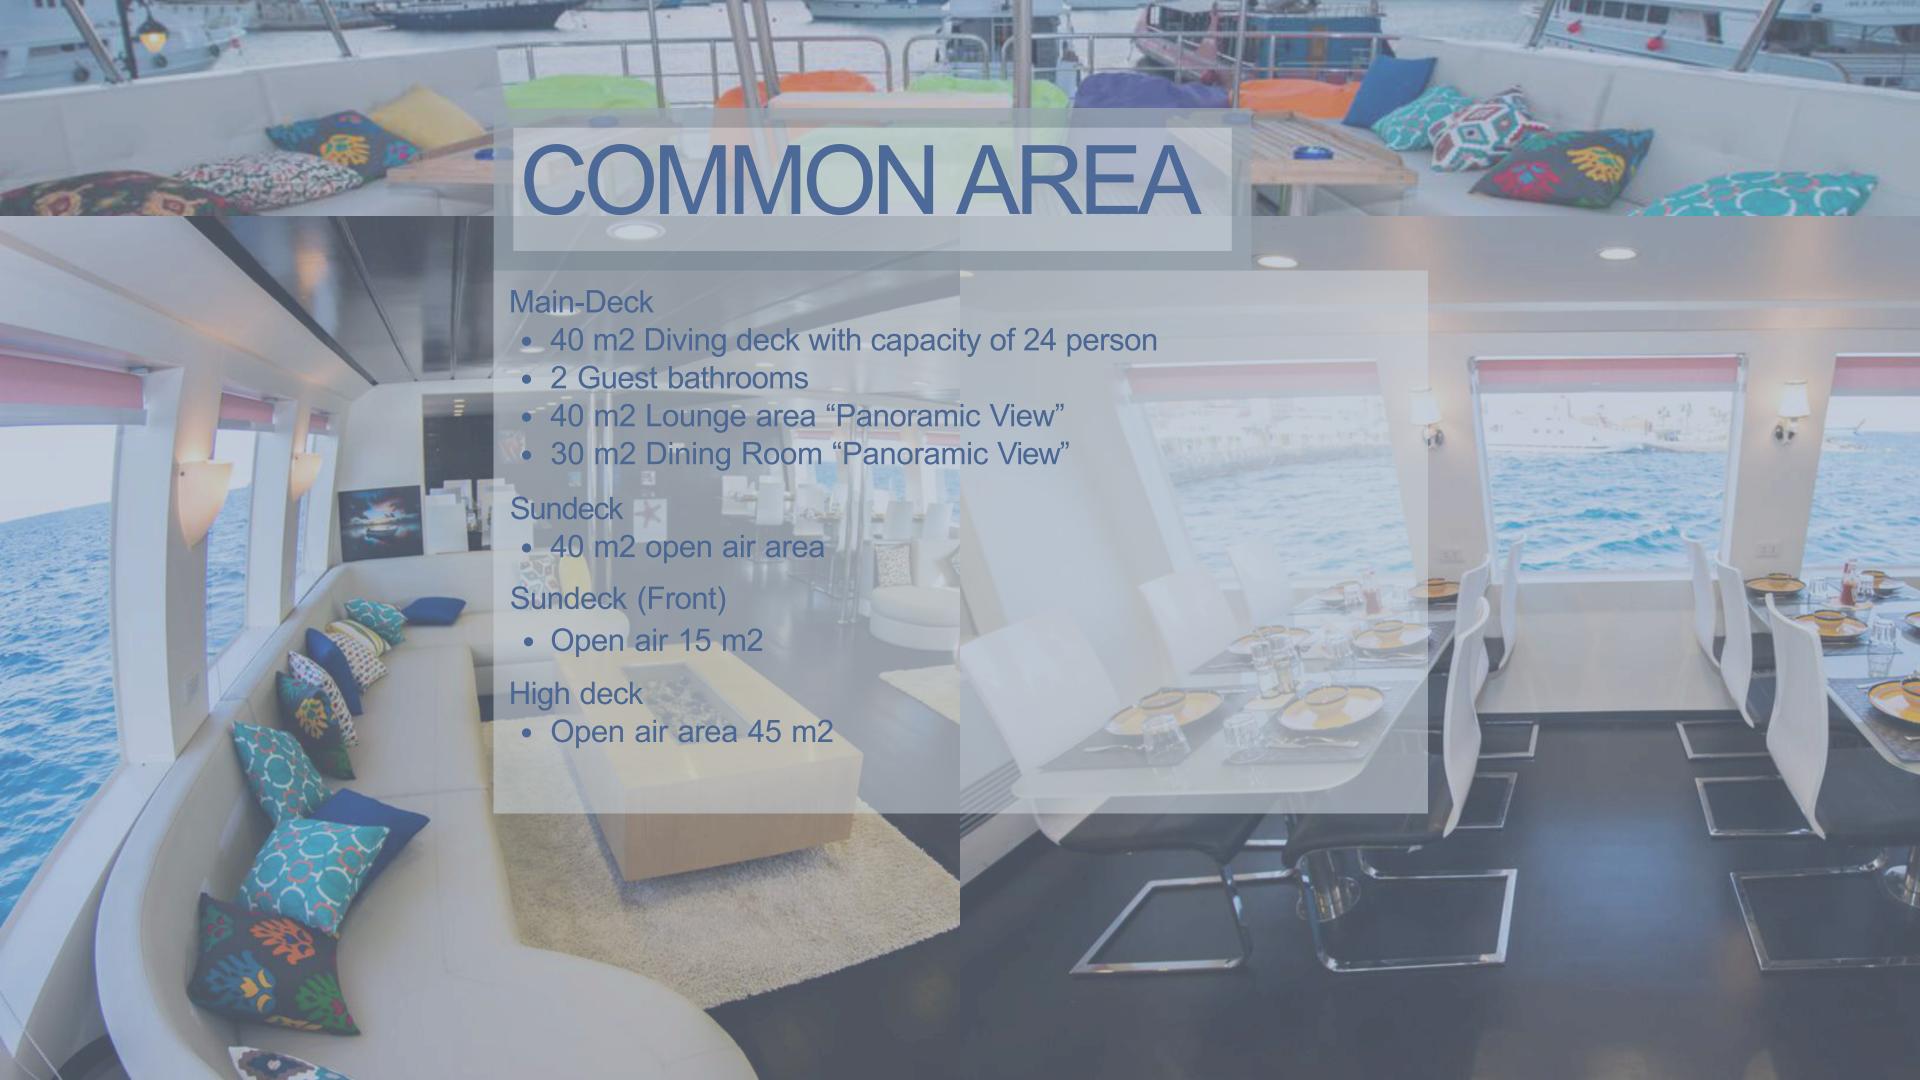

DING QUALITY; SHE REPRESENTS UNIQUE SYNERGY OF TECHNICALLY ADVANCED CONSTRUCTION, FUNCTIONALITY AND DESIGN. HAMMERHEAD II DEMONSTRATES HOW AN EXPERIENCED TEAM OF DIVERSITY SKILLED PROFESSIONALS IN SHIPBUILDING, MODERN EXTERIOR AND INTERIOR DESIGNING CAN PRODUCE LUXURIOUS YACHT OF EFFICIENT FUNCTIONALITY AND AUTHENTIC APPEAL. INNOVATIVE CONCEPT APPLIED TO CONSTRUCTION AND SPACE MANAGEMENT. DESIGNED TO ACCOMMODATE VARIOUS ACTIVITIES SUCH AS DIVING, KITE SURFING AND CRUISING TO THE HIGHEST STANDARD POSSIBLE.



# HAMMERHEADI

**OVERVIEW** 

#### Super/Mega/Motor/Cruise Yacht

• 30 m

### Manufacturing

- Year of Manufacture 2015
- Year of Registration 2016
- By Hammerhead Diving Safaris Co.

#### Certificates

• Egyptian authority for maritime safety (EAMS)

#### Design Name

• HH I /2016











## **Dimensions**

#### Draft/Depth

• Draft from water line 2 meter = 6.5 feet

#### Beam

• Outer 6.6 meter

#### Length

- Overall 32 meter
- To AFT side 28.5 meter

#### Weight

- Gross 235 tons
- Net 137 tons





International VHF
International HF
SART
radar 24 miles
EPIRB
GPS 7 inch
2 \* Walky-Talkies

**GMDSS** 











# CUSTOMIZATION OR ADDITIONAL FEATURES (CAN BE ADDED UPON REQUEST)

Hairdryers
Thuraya
Satellite
Rooms accessories
Jetski
Water games and inflatables