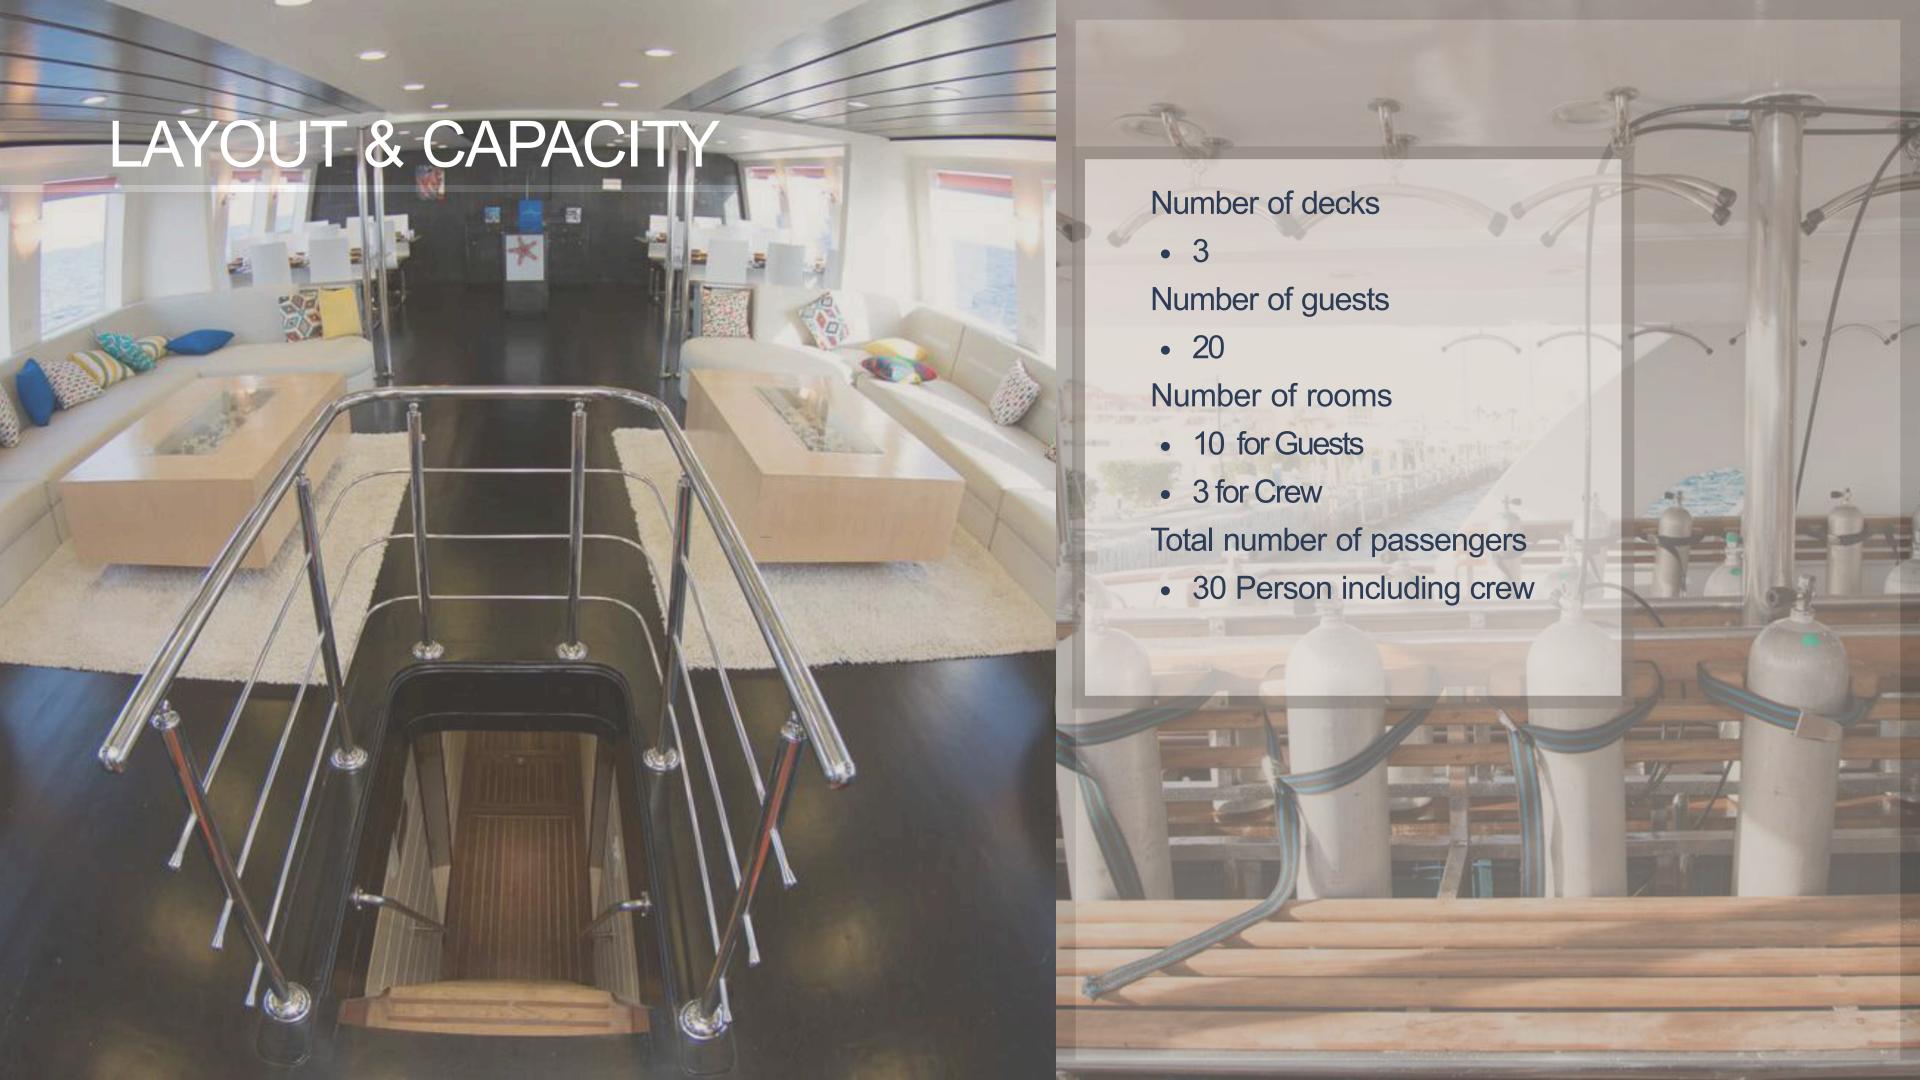

ANDING QUALITY; SHE REPRESENTS UNIQUE SYNERGY OF TECHNICALLY ADVANCED CONSTRUCTION, FUNCTIONALITY AND DESIGN. HAMMERHEAD II DEMONSTRATES HOW AN EXPERIENCED TEAM OF DIVERSITY SKILLED PROFESSIONALS IN SHIPBUILDING, MODERN EXTERIOR AND INTERIOR DESIGNING CAN PRODUCE LUXURIOUS YACHT OF EFFICIENT FUNCTIONALITY AND AUTHENTIC APPEAL. INNOVATIVE CONCEPT APPLIED TO CONSTRUCTION AND SPACE MANAGEMENT. DESIGNED TO ACCOMMODATE VARIOUS ACTIVITIES SUCH AS DIVING, KITE SURFING AND CRUISING TO THE HIGHEST STANDARD POSSIBLE.



# HAMMERHEADI

**OVERVIEW** 

#### Super/Mega/Motor/Cruise Yacht

• 30 m

### Manufacturing

- Year of Manufacture 2015
- Year of Registration 2016
- By Hammerhead Diving Safaris Co.

#### Certificates

• Egyptian authority for maritime safety (EAMS)

#### Design Name

• HH I /2016











## **Dimensions**

#### Draft/Depth

• Draft from water line 2 meter = 6.5 feet

#### Beam

• Outer 6.6 meter

#### Length

- Overall 32 meter
- To AFT side 28.5 meter

#### Weight

- Gross 235 tons
- Net 137 tons





International VHF
International HF
SART
radar 24 miles
EPIRB
GPS 7 inch
2 \* Walky-Talkies

**GMDSS** 











# CUSTOMIZATION OR ADDITIONAL FEATURES (CAN BE ADDED UPON REQUEST)

Hairdryers
Thuraya
Satellite
Rooms accessories
Jetski
Water games and inflatables