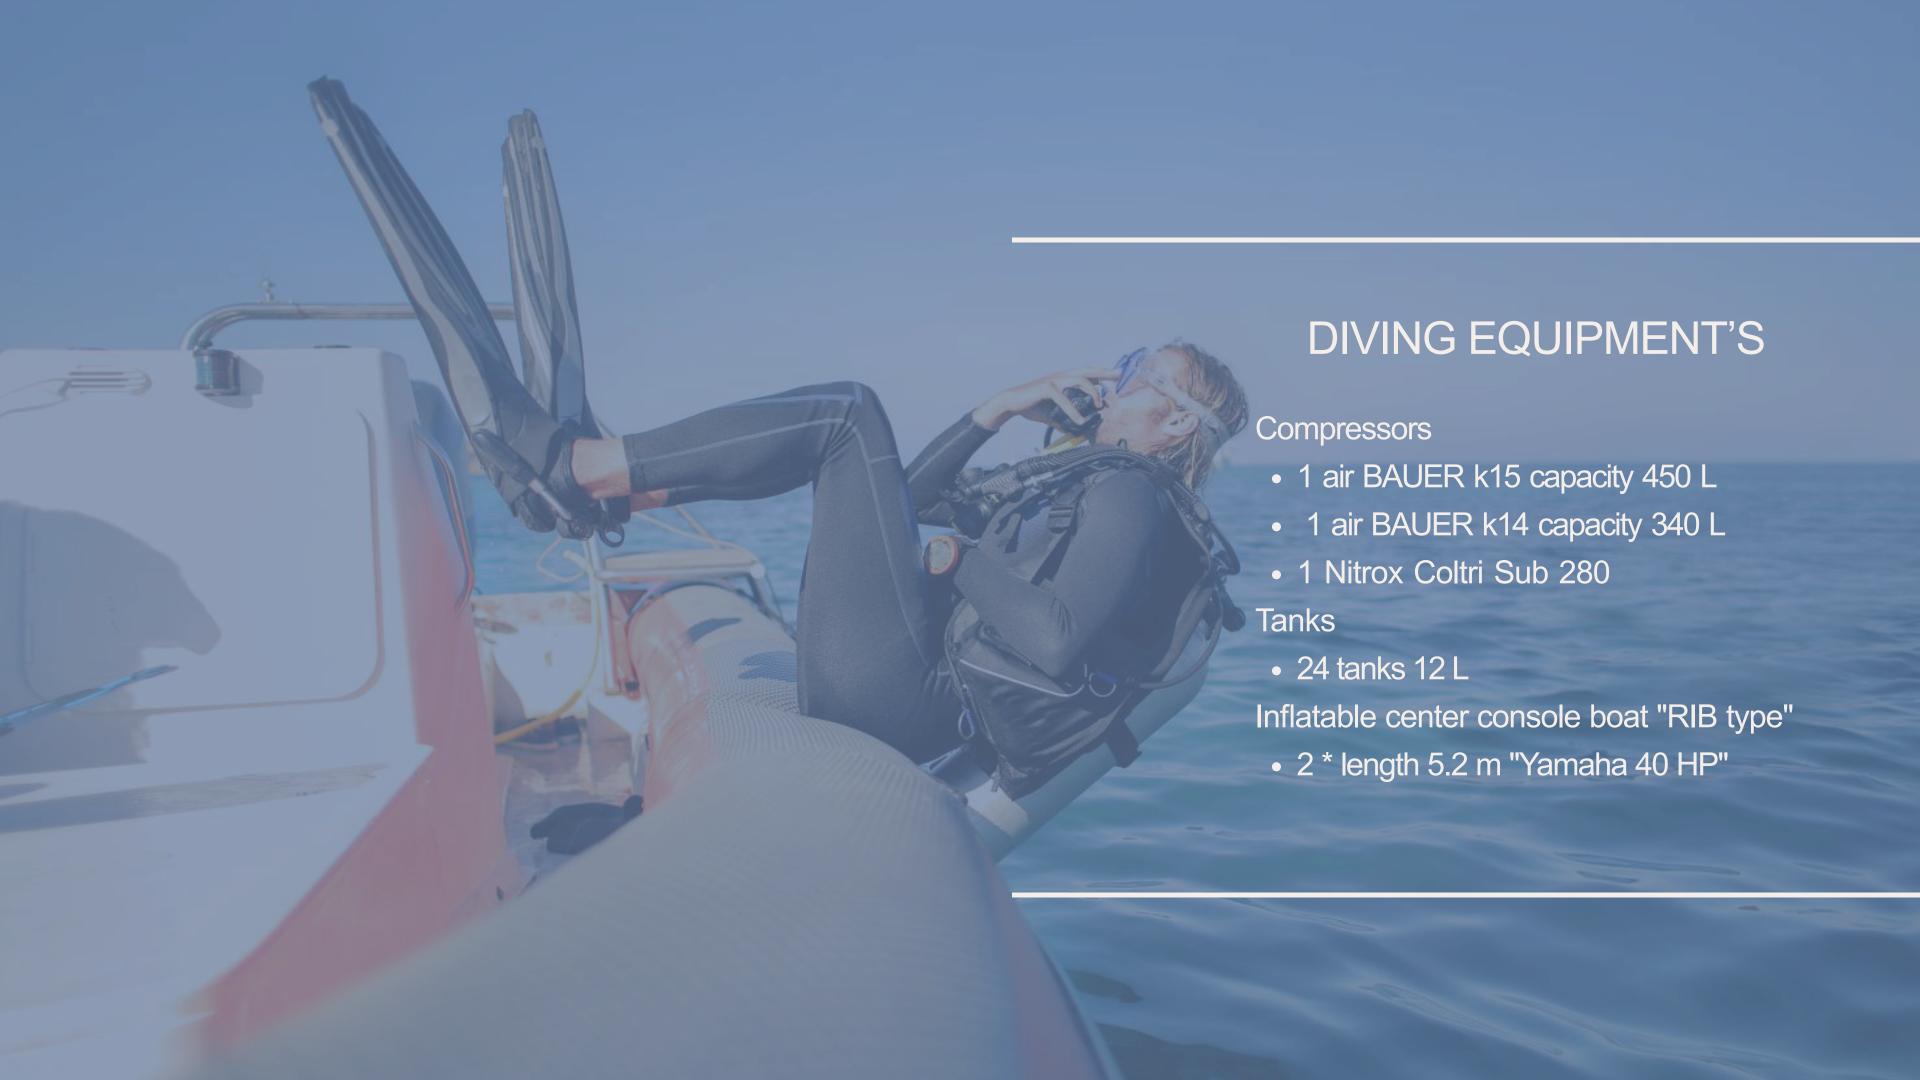

VATIVE CONCEPT APPLIED TO CONSTRUCTION AND SPACE MANAGEMENT. DESIGNED TO ACCOMMODATE VARIOUS ACTIVITIES SUCH AS DIVING, KITE SURFING AND CRUISING TO THE HIGHEST STANDARD POSSIBLE.



# HAMMERHEADI

**OVERVIEW** 

#### Super/Mega/Motor/Cruise Yacht

• 30 m

### Manufacturing

- Year of Manufacture 2015
- Year of Registration 2016
- By Hammerhead Diving Safaris Co.

#### Certificates

• Egyptian authority for maritime safety (EAMS)

#### Design Name

• HH I /2016











## **Dimensions**

#### Draft/Depth

• Draft from water line 2 meter = 6.5 feet

#### Beam

• Outer 6.6 meter

#### Length

- Overall 32 meter
- To AFT side 28.5 meter

#### Weight

- Gross 235 tons
- Net 137 tons





International VHF
International HF
SART
radar 24 miles
EPIRB
GPS 7 inch
2 \* Walky-Talkies

**GMDSS** 











# CUSTOMIZATION OR ADDITIONAL FEATURES (CAN BE ADDED UPON REQUEST)

Hairdryers
Thuraya
Satellite
Rooms accessories
Jetski
Water games and inflatables